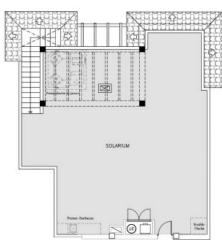

#### 3 BEDROOMS / 2 BATHROOMS

TOTAL SURFACE 112.42 M2
PROPERTY SURFACE 100.62 M2
COVERED TERRACE 5.2 M2
UNCOVERED TERRACE 5.2 M2
SOLARIUM 96 M2
PRIVATE PARKING SPACE
STORAGE ROOM

Property information may be subject to errors and is not contractual. The surfaces expressed are approximate being able to undergo modifications for technical reasons. Artistic Images Free Of Contractual Nature.

### **FFATURES**

| Totalaroa            | 112 /2 m <sup>2</sup> | Dooms          | 7            |
|----------------------|-----------------------|----------------|--------------|
| Total area           | 112.42 m²             | Rooms          | 3            |
| Property area        | 100.62 m <sup>2</sup> | Bathrooms      | 2            |
| Terraces surface     | 11.8 m²               | Terraces       | 2            |
| Superficie pérgolas  | $0 \text{ m}^2$       | Pérgolas       | 0            |
| Storage room surface | $m^2$                 | Storerooms     | √ (n:1)      |
| Garden area          | $m^2$                 | Kitchens       | 1            |
| Solarium surface     | 96 m²                 | Private garage | $\checkmark$ |
| Plot area            | $m^2$                 | Communal pool  | $\checkmark$ |
|                      |                       | Lift           | $\checkmark$ |