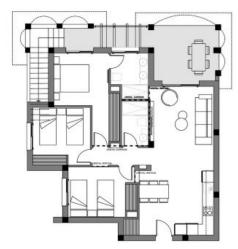

#### ENORA GARDEN RESIDENTIAL - MODEL JAZMIN PENTHOUSE 'A'

#### 3 BEDROOMS / 2 BATHROOMS

TOTAL SURFACE 112.42 M2
PROPERTY SURFACE 100.62 M2
COVERED TERRACE 5.2 M2
UNCOVERED TERRACE 5.2 M2
SOLARIUM 96 M2
PRIVATE PARKING SPACE
STORAGE ROOM

Property information may be subject to errors and is not contractual. The surfaces expressed are approximate being able to undergo modifications for technical reasons. Artistic Images Free Of Contractual Nature.