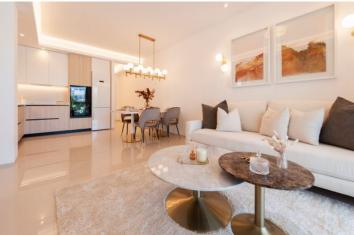

#### ENORA GARDEN RESIDENTIAL - MODEL JAZMIN PENTHOUSE 'A'

#### 3 BEDROOMS / 2 BATHROOMS

TOTAL SURFACE 112.42 M2
PROPERTY SURFACE 100.62 M2
COVERED TERRACE 5.2 M2
UNCOVERED TERRACE 5.2 M2
SOLARIUM 96 M2
PRIVATE PARKING SPACE
STORAGE ROOM

Property information may be subject to errors and is not contractual. The surfaces expressed are approximate being able to undergo modifications for technical reasons. Artistic Images Free Of Contractual Nature.